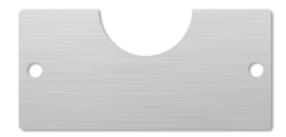

## Product Description:

Pre-cut aluminium plates, designed to fit snugly around pipework that is creating potential access points for rodents. Available in all main pipe diameters, these plates provide a professional clean finish and robust proofing protection.

## Available Sizes:

W.105mm x H .52mm x Dia 75mm
W.105mm x H .52mm x Dia 50mm
W.105mm x H .52mm x Dia 40mm
W.105mm x H .52mm x Dia 32mm
W.105mm x H .52mm x Dia 28mm
W.105mm x H .52mm x Dia 25mm
W.105mm x H .52mm x Dia 22mm
W.105mm x H .52mm x Dia 15mm
W.105mm x H .52mm x Dia 15mm
W.105mm x H .52mm x Dia 12mm
W.210mm x H.104mm x Dia 110mm
W.210mm x H. 115mm x Dia 154mm

### Available finishes:

| Material:       | Aluminium | 40 mm                                    |
|-----------------|-----------|------------------------------------------|
| Dimensions:     | As above  |                                          |
| Packing/Carton: | 10 pieces |                                          |
| Finish:         | Brushed   | 105 mm                                   |
|                 |           | 11 Different Sizes Available (See Above) |
|                 |           |                                          |